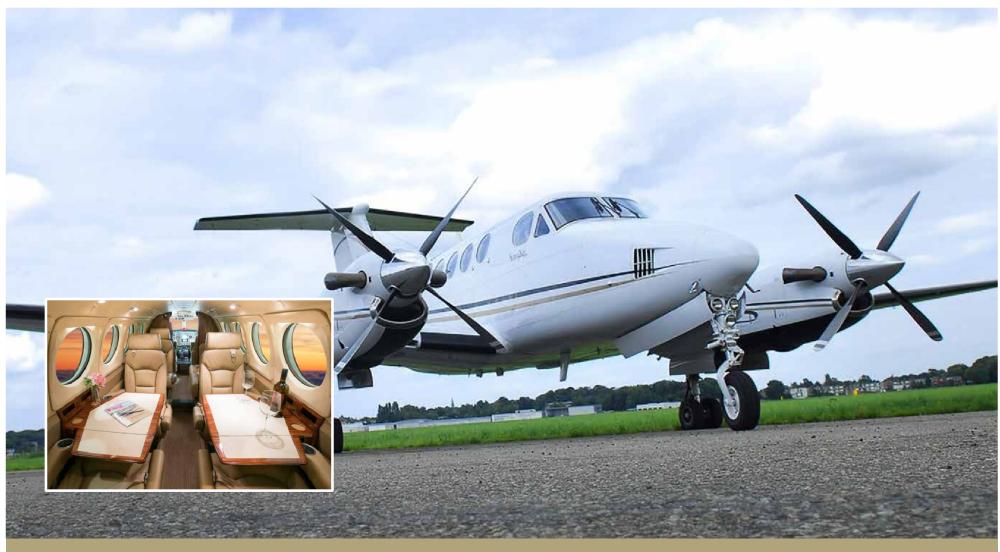

## **BEECHCRAFT KING AIR 200**

charteredsafariclub.com | +27 73 119 O493 | +27 83 344 6411 | www.sha-aviation.co.za

## **BEECHCRAFT KING AIR 200**

## Information and Specifications

The Beech Super King Air B200 is a twin-engine turboprop that offers extreme comfort to either the Corporate and Leisure traveller. It has been designed to land on either paved or unpaved surface offering immense versatility to reach the required destination.