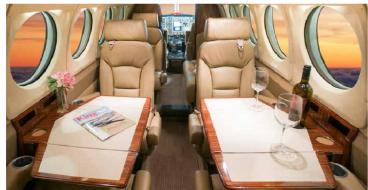

## Information and Specifications

The Beech Super King Air B200 is a twin-engine turboprop that offers extreme comfort to either the Corporate and Leisure traveller. It has been designed to land on either paved or unpaved surface offering immense versatility to reach the required destination.

| Techincal Specifications |           |
|--------------------------|-----------|
| Base                     | Lanseria  |
| Number of passengers     | 8         |
| Crew                     | 2         |
| Cruise altitude          | 20 000 ft |
| Crusing                  | 400 km/hr |
| Non-stop range           | 1500 km   |
| Gallery                  | No        |
| Lavatory                 | Optional  |