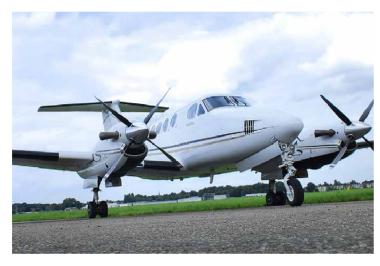

## **BEECHCRAFT KING AIR 200**

charteredsafariclub.com | +27 73 119 O493 | +27 83 344 6411 | www.sha-aviation.co.za

## **BEECHCRAFT KING AIR 200**

## Information and Specifications

The Beech Super King Air B200 is a twin-engine turboprop that offers extreme comfort to either the Corporate and Leisure traveller. It has been designed to land on either paved or unpaved surface offering immense versatility to reach the required destination.